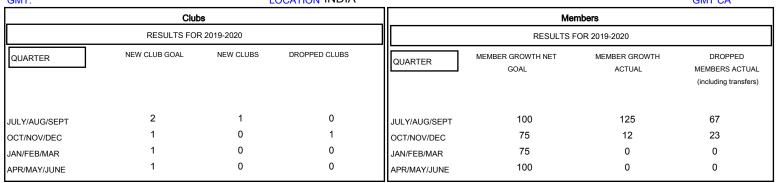

## District 324A5

GMT: LOCATION INDIA GMT CA

| DROPPED CLUBS: 1  DROPPED MEMBERS |          | 28 CLUBS OF 60 ADDED 1 OR MORE<br>NEW MEMBERS | GENDER DISTRIBU<br>MALE<br>FEMALE | UTION<br>1,605 (78.37%)<br>443 (21.63%) |     |
|-----------------------------------|----------|-----------------------------------------------|-----------------------------------|-----------------------------------------|-----|
| DECEASED                          | 0        | CLICK HERE FOR CUMULATIVE  MEMBERSHIP DATA    | TOTAL FAMILY UNIT MEMBERS         |                                         | 493 |
| CLUB CANCELLED OTHER              | 16<br>74 |                                               | FAMILY MEMBERS PAYING HALF 3      |                                         | 303 |
| TOTAL                             | 90       |                                               | DOLO                              |                                         |     |