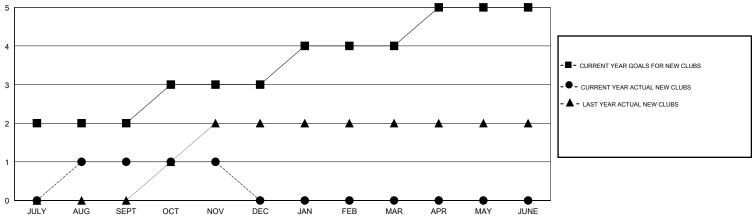

## District 324A5

GMT: LOCATION INDIA GMT CA

| DROPPED CLUBS: 1  DROPPED MEMBERS |          | 28 CLUBS OF 60 ADDED 1 OR MORE<br>NEW MEMBERS | GENDER DISTRIBU<br>MALE<br>FEMALE | UTION<br>1,605 (78.37%)<br>443 (21.63%) |     |
|-----------------------------------|----------|-----------------------------------------------|-----------------------------------|-----------------------------------------|-----|
| DECEASED                          | 0        | CLICK HERE FOR CUMULATIVE  MEMBERSHIP DATA    | TOTAL FAMILY UNIT MEMBERS         |                                         | 493 |
| CLUB CANCELLED OTHER              | 16<br>74 |                                               | FAMILY MEMBERS PAYING HALF 3      |                                         | 303 |
| TOTAL                             | 90       |                                               | DOLO                              |                                         |     |