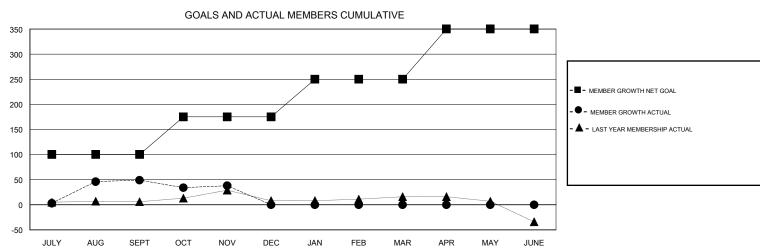

## District 324A5

GMT: LOCATION INDIA GMT CA

| DROPPED CLUBS: 1  DROPPED MEMBERS |          | 28 CLUBS OF 60 ADDED 1 OR MORE<br>NEW MEMBERS | GENDER DISTRIBU<br>MALE<br>FEMALE | UTION<br>1,605 (78.37%)<br>443 (21.63%) |     |
|-----------------------------------|----------|-----------------------------------------------|-----------------------------------|-----------------------------------------|-----|
| DECEASED                          | 0        | CLICK HERE FOR CUMULATIVE  MEMBERSHIP DATA    | TOTAL FAMILY UNIT MEMBERS         |                                         | 493 |
| CLUB CANCELLED OTHER              | 16<br>74 |                                               | FAMILY MEMBERS PAYING HALF 3      |                                         | 303 |
| TOTAL                             | 90       |                                               | DOLO                              |                                         |     |